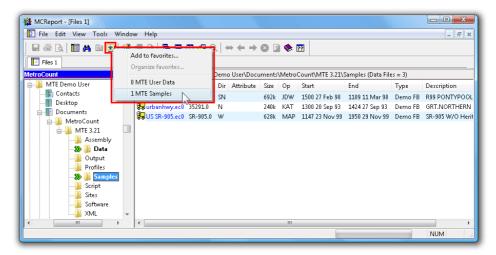

#### To load files into the File Management List

- 1. Open a File Tree window by clicking the **New File Tree** button on MCReport's main toolbar.
- 2. To locate some sample datasets, click the **Favourites** button, and select **MTE Samples**. This automatically selects the **Samples** folder in MTE's working folder location.

**Locating the Samples folder** 

3. Select a couple of the sample files (hold down the **Ctrl** or **Shift** key to select multiple files), and click the **New report** button.

Loading the selected files