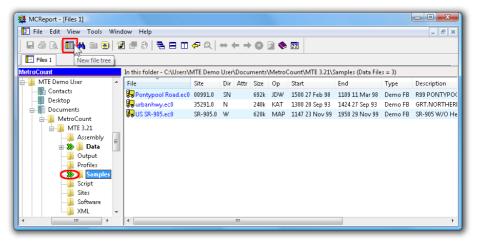

### **File Tree Basics**

MCReport's File Tree window is the primary tool for browsing, searching and auditing MetroCount datasets. Files are listed, and sortable, by their key header details, rather than their physical file attributes. Folders containing MetroCount datasets are marked with a special green icon in the folder tree for easy identification. The File Tree is also the best method for loading datasets into the File Management List.

**File Tree Window** 

Double-clicking a dataset in the File Tree displays the dataset's header details and properties, grouped into several pages. The **Hits** page is extremely useful for rapidly assessing basic data quality.