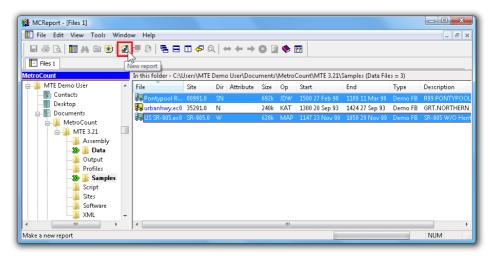

**Locating the Samples folder** 

3. Select a couple of the sample files (hold down the **Ctrl** or **Shift** key to select multiple files), and click the **New report** button.

Loading the selected files

- 4. Click the **Yes** button to load the files.
- 5. The Report Wizard is now started, with the selected datasets loaded. Notice files are not tagged by default. Simply double-click them to tag for the next report.