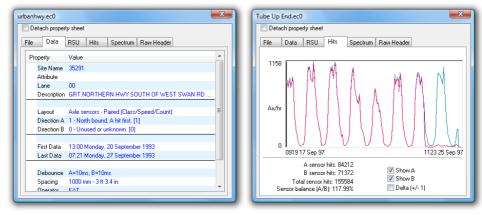

**File Tree Window** 

Double-clicking a dataset in the File Tree displays the dataset's header details and properties, grouped into several pages. The **Hits** page is extremely useful for rapidly assessing basic data quality.

**Dataset Properties** 