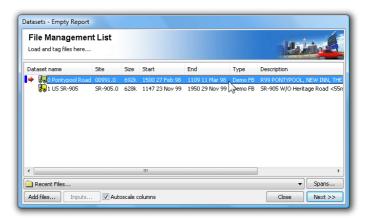

- 4. Click the **Yes** button to load the files.
- 5. The Report Wizard is now started, with the selected datasets loaded. Notice files are not tagged by default. Simply double-click them to tag for the next report.

Tag files and continue the Report Wizard