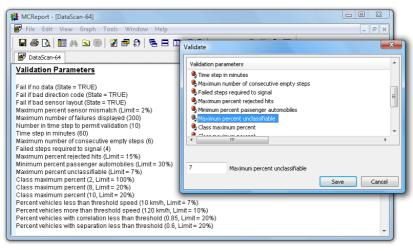

### **Data Scan**

The Data Scan report validates a single data file, based on a set of adjustable rules and boundaries. This report is primarily intended as an automated data check for Scripting.

**Data Scan validation parameters** 