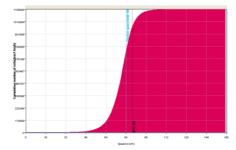

**Speed Histogram Options** 

The **Set X-max to profile speed max** option changes the maximum value of the speed axis to be the upper limit of the Profile's speed filter.

The **Show as ogive** option displays a cumulative total of vehicles.

Speed Histogram sample in cumulative mode