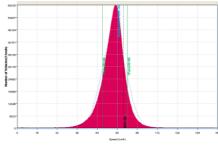

### **Speed Histogram**

The Speed Histogram report provides the speed profile at a site. A normal curve, with the same mean and standard deviation, is plotted to help gauge the skew of the speed distribution.

Optional vertical markers also show the speed percentile, speed pace and posted speed limit - all as specified in the report's Profile.

**Speed Histogram sample** 

Right-clicking on the report and selecting **Properties** displays the report's options, most of which are self-explanatory.