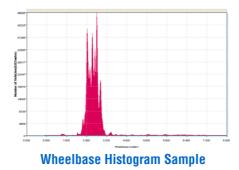

## Wheelbase Histogram

## **Wheelbase Histogram**

The Wheelbase Histogram report presents a graphical distribution of vehicle wheelbases, highlighting common vehicle lengths.

The Axle Position Histogram report also shows intra-vehicle axle spacings.

The X-axis scale can be changed, by right-clicking the report and selecting **Properties**.