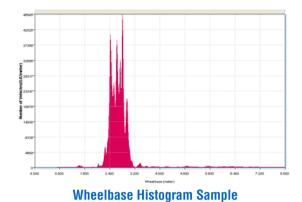

## **Wheelbase Histogram**

The Wheelbase Histogram report presents a graphical distribution of vehicle wheelbases, highlighting common vehicle lengths.

The Axle Position Histogram report also shows intra-vehicle axle spacings.

The X-axis scale can be changed, by right-clicking the report and selecting **Properties**.